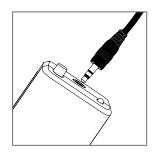

#### 3. Plug In Sensor

Plug the sensor stereo connector into the ZSC stereo port.

NOTE: If the sensor has stripped and tinned wires, use a pigtailto-stereo adapter as described in the user manual.