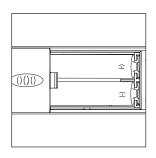

#### 1. Turn on the ZSC

Install the included AA batteries.

Press the button on the ZSC. The LED should begin blinking blue.

#### 3. Plug In Sensor

Plug the sensor stereo connector into the ZSC stereo port.

NOTE: If the sensor has stripped and tinned wires, use a pigtailto-stereo adapter as described in the user manual.