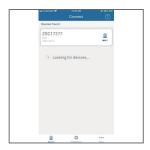

#### 2. Open ZENTRA Utility

Open the ZENTRA Utility app. Select the ZSC when it appears on the Connect screen.

#### 4. View Sensor Readings

Digital sensors should be automatically recognized and appear on the ZENTRA Utility screen. Analog sensors need to be selected from the dropdown list.

Swipe down to update the measurement as desired.