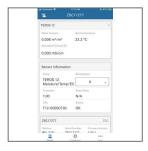

#### 4. View Sensor Readings

Digital sensors should be automatically recognized and appear on the ZENTRA Utility screen. Analog sensors need to be selected from the dropdown list.

Swipe down to update the measurement as desired.